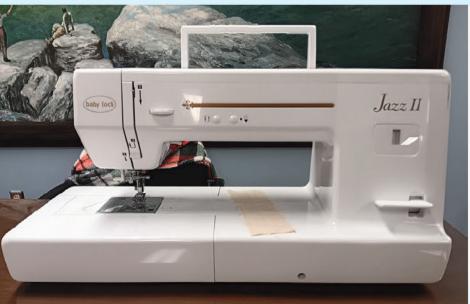

## SEWING WITH SAKAH

## IN THE JEFFREY M. LEVINE COMMUNITY ROOM @THE RICHARDS LIBRARY

THURSDAY, MARCH 13, 5:00-6:30PM THURSDAY, APRIL 10, 5:00-6:30PM

Join Sarah of Seamingly Sarah, to learn the basics of a sewing machine or hand sewing. Use the one provided or bring your own. Sarah has over 20 years of experience sewing quilts, mending clothes, sewing clothes and toys. She will offer hands-on help with basic troubleshooting of your machine or sewing projects. This is not a presentation, but a drop-in time for people with questions and projects with sewing machines or hand sewing.

Sewing with Sarah will be offered on a regular basis, schedule variable. Stay tuned for future dates!