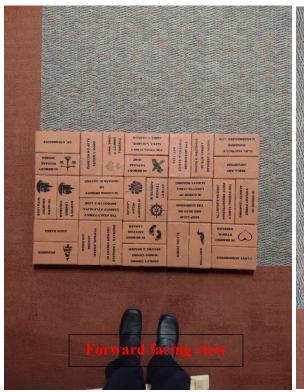

#### That's My Brick: Legacy Project

Location: Bricks lining both sides of the sidewalk starting at the top of the hill by the front steps, leading to the street.

Process: We will lay bricks on both sides of the sidewalk in 10' increments.

Sidewalk estimated to be 100'. Will need 300 bricks per increment.

Needed: Curbstone, concrete, or pressure treated lumber on the outer edge to help hold bricks in place.

Images: 30 bricks, 2'x 3.3'(LxW). Pattern based on basketweave brick layout.