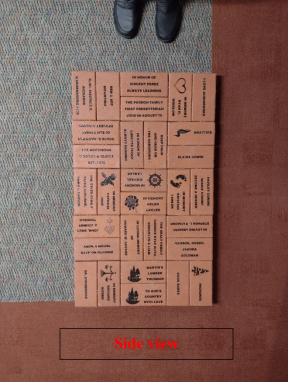

#### That's My Brick: Legacy Project

Location: Bricks lining both sides of the sidewalk starting at the top of the hill by the front steps, leading to the street.

Process: We will lay bricks on both sides of the sidewalk in 10' increments.

Sidewalk estimated to be 100'. Will need 300 bricks per increment.

Needed: Curbstone, concrete, or pressure treated lumber on the outer edge to help hold bricks in place.

Images: 30 bricks, 2'x 3.3'(LxW). Pattern based on basketweave brick layout.