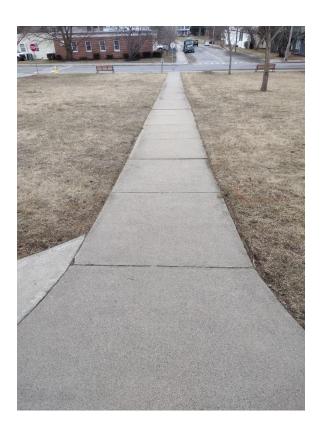

#### That's My Brick: Legacy Project

Location: Bricks lining both sides of the sidewalk starting at the top of the hill by the front steps, leading to the street.

Process: We will lay bricks on both sides of the sidewalk in 10' increments.

Sidewalk estimated to be 100'. Will need 300 bricks per increment.

Needed: Curbstone, concrete, or pressure treated lumber on the outer edge to help hold bricks in place.

Images: 30 bricks, 2'x 3.3'(LxW). Pattern based on basketweave brick layout.